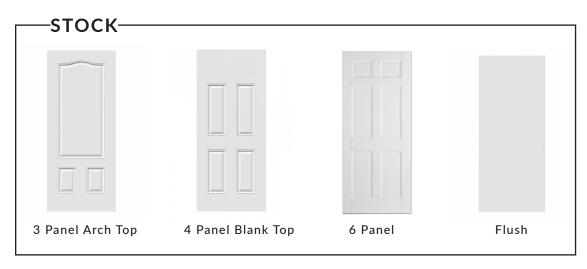

your exterior beautifully and come in a variety of options.

PVC Brickmoulds are also available.



Vinyl Wrap



**Smooth Composite** 



Textured Wood Grain

#### **FRAME OPTIONS**

Composite and vinyl wrapped wood frames offer structure and stability to every entry way. Custom sizes and options are available.



#### **COLOUR OPTIONS**

Colour options available for interior and exterior in multiple configurations. Painted in-house with a non-toxic eco-friendly paint. Colour matching is available.

# **DOOR INSERTS (STANDARD SIZES)**



#### **SIDELIGHTS**



## **TRANSOMS**



## **AVAILABLE CONFIGURATION**







## **Double Sidelight with Transom**

#### **CUSTOM OPTIONS**

Armwood is proud to partner with Novatech® and Masonite® to bring you custom door inserts and panel options.