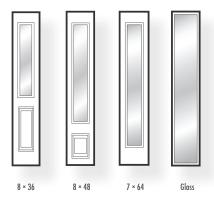

# DOOR OPTIONS







Smooth Composite



Textured Wood Grain

### **BRICKMOULD OPTIONS**

Brickmoulds finish your exterior beautifully and come in a variety of options.

PVC Brickmoulds are also available.



Vinyl Wrap



**Smooth Composite** 



Textured Wood Grain

#### **FRAME OPTIONS**

Composite and vinyl wrapped wood frames offer structure and stability to every entry way. Custom sizes and options are available.



#### **COLOUR OPTIONS**

Colour options available for interior and exterior in multiple configurations. Painted in-house with a non-toxic eco-friendly paint. Colour matching is available.

# **DOOR INSERTS (STANDARD SIZES)**



#### **SIDELIGHTS**



## **TRANSOMS**



## **AVAILABLE CONFIGURATION**







## **Double Sidelight with Transom**

#### **CUSTOM OPTIONS**

Armwood is proud to partner with Novatech® and Masonite® to bring you custom door inserts and panel options.