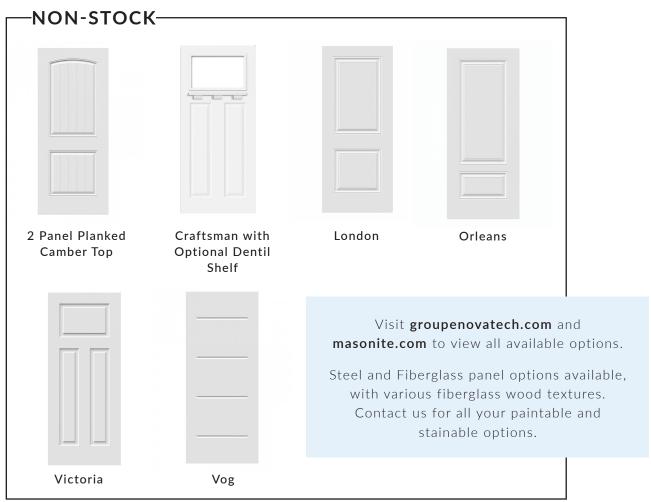

#### **CUSTOM OPTIONS**

Armwood is proud to partner with Novatech® and Masonite® to bring you custom door inserts and panel options.