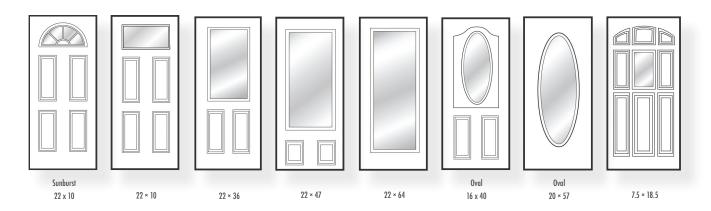

# DOOR OPTIONS







Smooth Composite



Textured Wood Grain

### **BRICKMOULD OPTIONS**

Brickmoulds finish your exterior beautifully and come in a variety of options.

PVC Brickmoulds are also available.



Vinyl Wrap



**Smooth Composite** 



Textured Wood Grain

#### **FRAME OPTIONS**

Composite and vinyl wrapped wood frames offer structure and stability to every entry way. Custom sizes and options are available.



#### **COLOUR OPTIONS**

Colour options available for interior and exterior in multiple configurations. Painted in-house with a non-toxic eco-friendly paint. Colour matching is available.

# **DOOR INSERTS (STANDARD SIZES)**



#### **SIDELIGHTS**



## **TRANSOMS**



## **AVAILABLE CONFIGURATION**







## **Double Sidelight with Transom**

#### **CUSTOM OPTIONS**

Armwood is proud to partner with Novatech® and Masonite® to bring you custom door inserts and panel options.