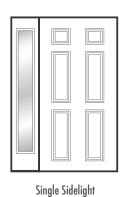

# DOOR OPTIONS







Smooth Composite



Textured Wood Grain

### **BRICKMOULD OPTIONS**

Brickmoulds finish your exterior beautifully and come in a variety of options.

PVC Brickmoulds are also available.



Vinyl Wrap



**Smooth Composite** 



Textured Wood Grain

#### **FRAME OPTIONS**

Composite and vinyl wrapped wood frames offer structure and stability to every entry way. Custom sizes and options are available.



#### **COLOUR OPTIONS**

Colour options available for interior and exterior in multiple configurations. Painted in-house with a non-toxic eco-friendly paint. Colour matching is available.

# **DOOR INSERTS (STANDARD SIZES)**



#### **SIDELIGHTS**



## **TRANSOMS**



## **AVAILABLE CONFIGURATION**







## **Double Sidelight with Transom**

#### **CUSTOM OPTIONS**

Armwood is proud to partner with Novatech® and Masonite® to bring you custom door inserts and panel options.