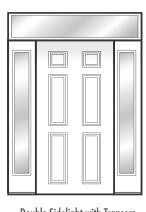

# DOOR OPTIONS







Smooth Composite



Textured Wood Grain

### **BRICKMOULD OPTIONS**

Brickmoulds finish your exterior beautifully and come in a variety of options.

PVC Brickmoulds are also available.



Vinyl Wrap



**Smooth Composite** 



Textured Wood Grain

#### **FRAME OPTIONS**

Composite and vinyl wrapped wood frames offer structure and stability to every entry way. Custom sizes and options are available.



#### **COLOUR OPTIONS**

Colour options available for interior and exterior in multiple configurations. Painted in-house with a non-toxic eco-friendly paint. Colour matching is available.

# **DOOR INSERTS (STANDARD SIZES)**



#### **SIDELIGHTS**



## **TRANSOMS**



## **AVAILABLE CONFIGURATION**







## **Double Sidelight with Transom**

#### **CUSTOM OPTIONS**

Armwood is proud to partner with Novatech® and Masonite® to bring you custom door inserts and panel options.