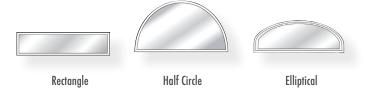

# DOOR OPTIONS







Smooth Composite



Textured Wood Grain

### **BRICKMOULD OPTIONS**

Brickmoulds finish your exterior beautifully and come in a variety of options.

PVC Brickmoulds are also available.



Vinyl Wrap



**Smooth Composite** 



Textured Wood Grain

#### **FRAME OPTIONS**

Composite and vinyl wrapped wood frames offer structure and stability to every entry way. Custom sizes and options are available.



#### **COLOUR OPTIONS**

Colour options available for interior and exterior in multiple configurations. Painted in-house with a non-toxic eco-friendly paint. Colour matching is available.

# **DOOR INSERTS (STANDARD SIZES)**



#### **SIDELIGHTS**



## **TRANSOMS**



## **AVAILABLE CONFIGURATION**







## **Double Sidelight with Transom**

#### **CUSTOM OPTIONS**

Armwood is proud to partner with Novatech® and Masonite® to bring you custom door inserts and panel options.