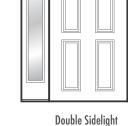

# DOOR OPTIONS







Smooth Composite



Textured Wood Grain

### **BRICKMOULD OPTIONS**

Brickmoulds finish your exterior beautifully and come in a variety of options.

PVC Brickmoulds are also available.



Vinyl Wrap



**Smooth Composite** 



Textured Wood Grain

#### **FRAME OPTIONS**

Composite and vinyl wrapped wood frames offer structure and stability to every entry way. Custom sizes and options are available.



#### **COLOUR OPTIONS**

Colour options available for interior and exterior in multiple configurations. Painted in-house with a non-toxic eco-friendly paint. Colour matching is available.

# **DOOR INSERTS (STANDARD SIZES)**



#### **SIDELIGHTS**



## **TRANSOMS**



## **AVAILABLE CONFIGURATION**







## **Double Sidelight with Transom**

#### **CUSTOM OPTIONS**

Armwood is proud to partner with Novatech® and Masonite® to bring you custom door inserts and panel options.